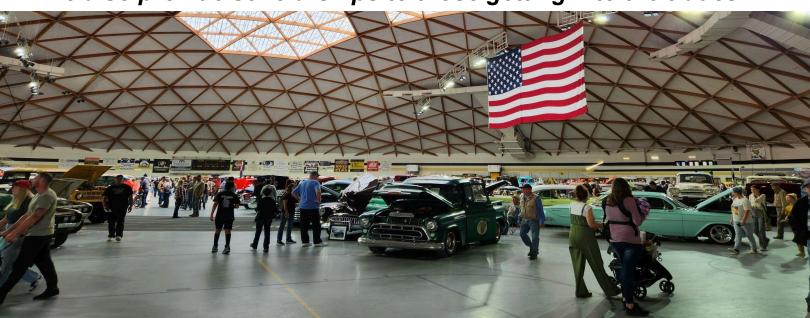

## CHROME IN THE DOME

Come join us April 27th, 8:30 to 3:00, for the 22nd annual Chrome in the Dome car show. Held inside the Round Valley Dome in Eagar / Springerville, Arizona. One of the few indoor car shows that the average hot rodder can enter. Open to 1978 and earlier cars & trucks and all motorcycles. Unfortunately we are limited to the first 175 cars & trucks and 70 motorcycles.