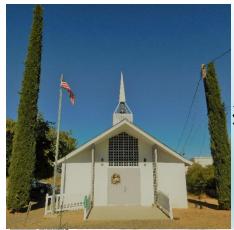

## FIRST BAPTIST CHURCH OF CONGRESS

22050 W SUNRISE RD
1 BLOCK EAST OF HIGHWAY 89
800FT SOUTH OF THE SHELL STATION

HOSTED BY THE GRAND CANYON CHAPTER HUDSON ESSEX TERRAPLANE CLUB